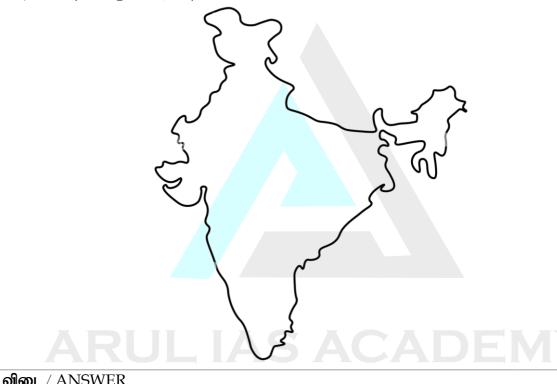

# 12. Mark the following in the outline map of India and describe the significance of the places (15 marks)

- i) Major mountain ranges Karakoram, Ladakh (3 marks)
- ii) Major plateaus Malwa, Chotanagpur (3 marks)
- iii) Mawsynram (3 marks)
- iv) Vedanthangal Bird sanctuary (3 marks)
- v) Kaziranga national Park (3 marks)

இந்தியாவின் வெளிப்புற வரைபடத்தில் பின்வருவனவற்றைக் குறிக்கவும் மற்றும் இடங்களின் முக்கியத்துவத்தை விவரிக்கவும் (15 மதிப்பெண்கள்)

- i) முக்கிய மலைத்தொடர்கள் *-* காரகோரம், லடாக் (3 மதிப்பெண்கள்)
- ii) பெரிய பீடபூமிகள் மால்வா, சோட்டாநாக்பூர் (3 மதிப்பெண்கள்)
- iii) மவ்சின்ராம் (3 மதிப்பெண்கள்)
- iv) வேடந்தாங்கல் பறவைகள் சரணாலயம் (3 மதிப்பெண்கள்)
- $\mathbf{v}$ ) காசிரங்கா தேசிய பூங்கா (3 மதிப்பெண்கள்)